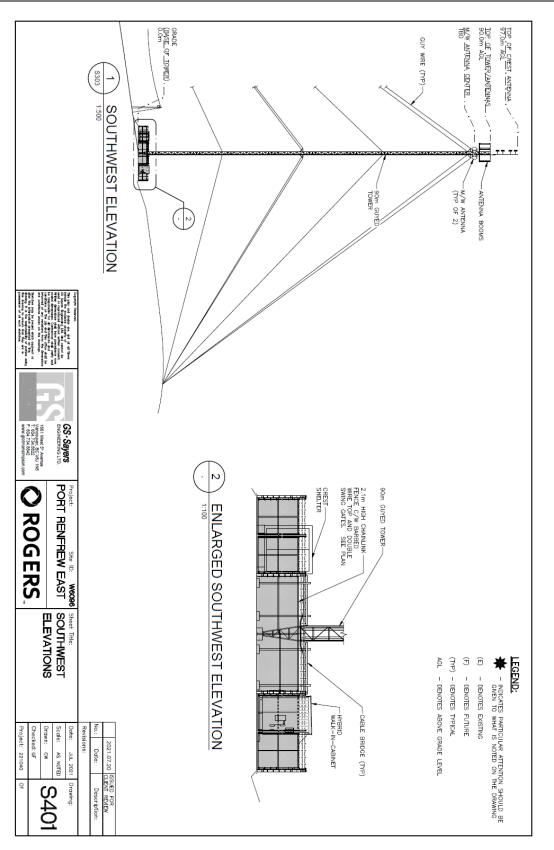

|                                                                                                                                                                                                                                                                                                                                                                                                                                                                                                                                                                                                                                                                                                                                                                                                                                                                                                                                                                                                                                                                                                                                                                                                                                                                                                                                                                                                                                                                                                                                                                                                                                                                                                                                                                                                                                                                                                                                                                                                                                                                                                                                                                                                                                                                                                                                            |                                                                |                                                                                                             |                       |                       |                                                  | APPROVINTE BES COORDENTES KEY MAP<br>LATTICE 48 SOART N<br>LONGTUDE 124 389878" W |                              |              |
|--------------------------------------------------------------------------------------------------------------------------------------------------------------------------------------------------------------------------------------------------------------------------------------------------------------------------------------------------------------------------------------------------------------------------------------------------------------------------------------------------------------------------------------------------------------------------------------------------------------------------------------------------------------------------------------------------------------------------------------------------------------------------------------------------------------------------------------------------------------------------------------------------------------------------------------------------------------------------------------------------------------------------------------------------------------------------------------------------------------------------------------------------------------------------------------------------------------------------------------------------------------------------------------------------------------------------------------------------------------------------------------------------------------------------------------------------------------------------------------------------------------------------------------------------------------------------------------------------------------------------------------------------------------------------------------------------------------------------------------------------------------------------------------------------------------------------------------------------------------------------------------------------------------------------------------------------------------------------------------------------------------------------------------------------------------------------------------------------------------------------------------------------------------------------------------------------------------------------------------------------------------------------------------------------------------------------------------------|----------------------------------------------------------------|-------------------------------------------------------------------------------------------------------------|-----------------------|-----------------------|--------------------------------------------------|-----------------------------------------------------------------------------------|------------------------------|--------------|
| Cryster i straver, a di tra-<br>ta di constanza                                                                                                                                                                                                          |                                                                | DRAWING LIST:                                                                                               | SITE TYPE:            | LEGAL:                | LOCATION:                                        | SITE ID:                                                                          | SITE NAME:                   | <b>N</b>     |
| S-Sayars<br>Businesside Ltt.<br>NOT RENTFICEW EAST<br>NOT RENTFICEW EAST |                                                                | S101 TITLE PAGE<br>S301 SITE PLAN<br>S302 LEASE LAYOUT<br>S303 COMPOUND LAYOUT<br>S401 SOUTHWEST ELEVATIONS | 90m GUYED TOWER - WIC | UNSURVEYED CROWN LAND | APPROX. 5.2km EAST (101°) OF<br>PORT RENFREW, BC | W6096                                                                             | SITE NAME: PORT RENFREW EAST | <b>OGERS</b> |
| Date: JUL 2021 Drawing:<br>Sodie: NA<br>Drawn: OV<br>Checked: 0F<br>Project: 221040 Of                                                                                                                                                                                                                                                                                                                                                                                                                                                                                                                                                                                                                                                                                                                                                                                                                                                                                                                                                                                                                                                                                                                                                                                                                                                                                                                                                                                                                                                                                                                                                                                                                                                                                                                                                                                                                                                                                                                                                                                                                                                                                                                                                                                                                                                     | 2021.07.20 ISSUED FOR<br>No.: Dute: Description:<br>Revisions: |                                                                                                             |                       |                       |                                                  |                                                                                   |                              |              |