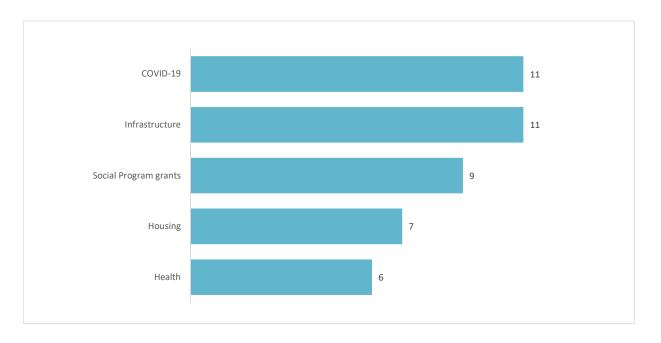

## 2020 Top Five Grant Trends of Grant Alerts

The following graph shows top five grant alert trends.