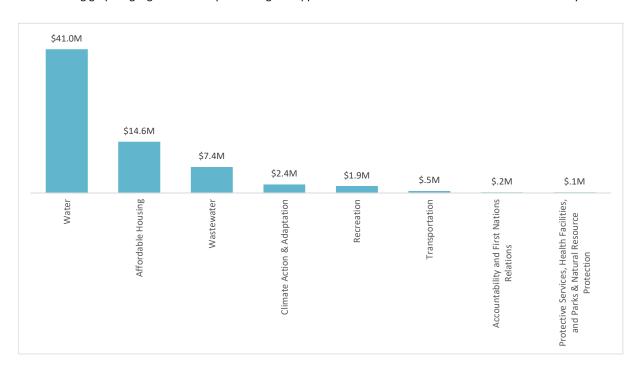

## 2020 Community Needs Aligned with Grant Request (\$ Amount Applied)

The following graph highlights services' pursuit of grant applications in relation to the CRD's identified community needs.