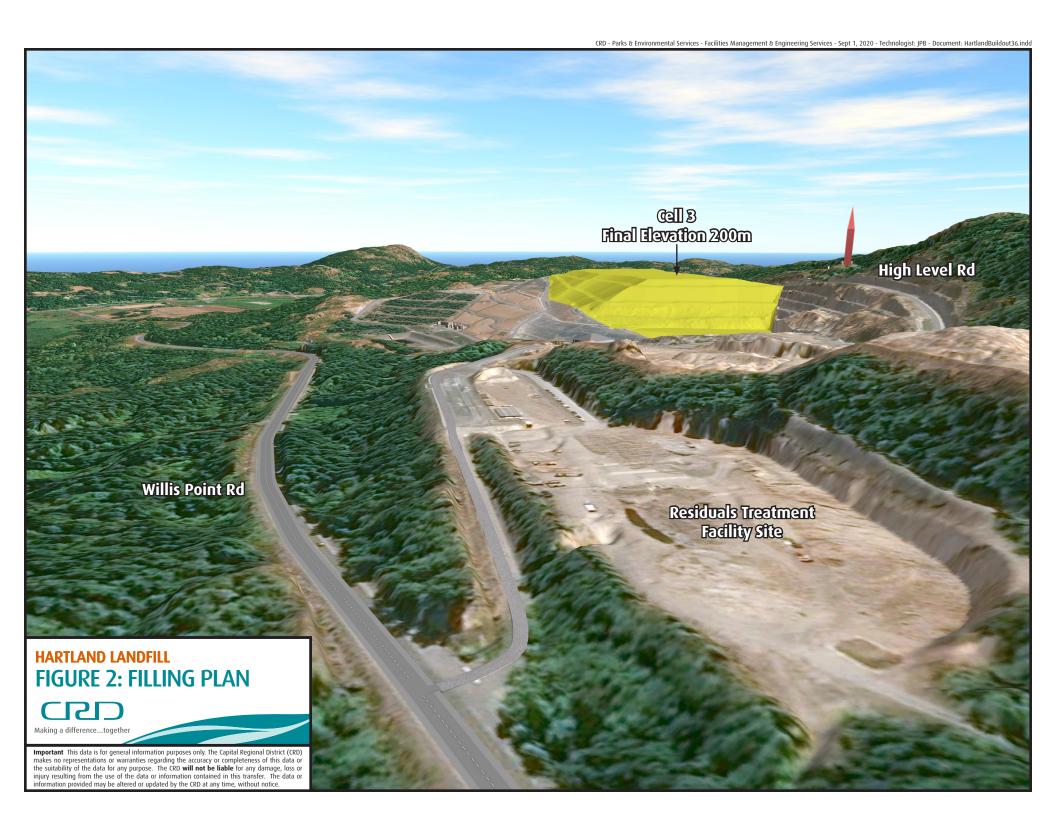

CRD - Parks & Environmental Services - Facilities Management & Engineering Services - Sept 1, 2020 - Technologist: JPB - Document: HartlandBuildout36.indd Radio Tower High Level Rd Cell 3 Active Filling Area **HARTLAND LANDFILL** FIGURE 1: CURRENT LANDFILL Willis Point Rd

Important This data is for general information purposes only. The Capital Regional District (CRD) makes no representations or warranties regarding the accuracy or completeness of this data or the suitability of the data for any purpose. The CRD will not be liable for any damage, loss or injury resulting from the use of the data or information contained in this transfer. The data or information provided may be altered or updated by the CRD at any time, without notice.