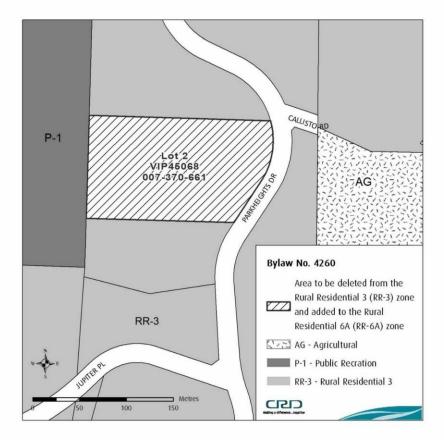

- 1. Bylaw No. 2040 being the "Juan de Fuca Land Use Bylaw, 1992" is hereby amended:
  - A. SCHEDULE B, MAP NO. 1 EAST SOOKE ZONING MAP
    - (a) By deleting Lot 2, Section 95, Sooke District, Plan VIP45068 from the Rural Residential 3 (RR-3) Zone, and adding to the Rural Residential 6A (RR-6A) Zone, as shown on Plan No.1.

Plan No. 1 of Bylaw 4260, an amendment to Bylaw No. 2040

| CRD Bylaw No. 4260                    |                                  | 2                            |
|---------------------------------------|----------------------------------|------------------------------|
| 2. This bylaw may be cited as "Juan d | e Fuca Land Use Bylaw, 1992, Ame | ndment Bylaw No. 137, 2018". |
| READ A FIRST TIME THIS                | day of                           | , 2018.                      |
| READ A SECOND TIME THIS               | day of                           | , 2018.                      |
| READ A THIRD TIME THIS                | day of                           | , 2019.                      |
| ADOPTED THIS                          | day of                           | , 2019.                      |
|                                       |                                  |                              |