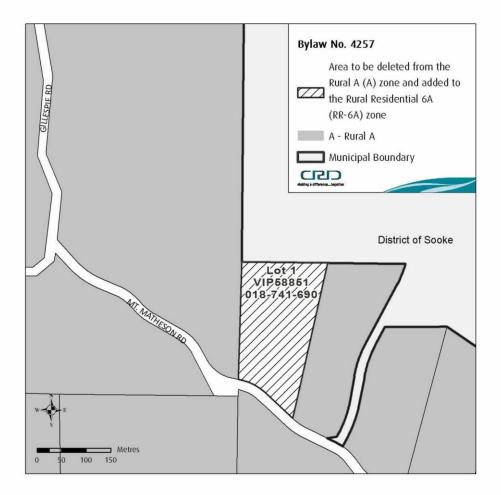

## CAPITAL REGIONAL DISTRICT BYLAW NO. 4257

| BYLAW NO. 4257 |                                                                                                                                                                                                                          |                              |                                 |
|----------------|--------------------------------------------------------------------------------------------------------------------------------------------------------------------------------------------------------------------------|------------------------------|---------------------------------|
| ****           | A BYLAW TO AMEND BYLAW NO                                                                                                                                                                                                | . 2040, THE "JUAN DE FUCA    | LAND USE BYLAW, 1992"           |
| The            | Capital Regional District Board, in op                                                                                                                                                                                   | en meeting assembled, enacts | as follows:                     |
| 1.             | Bylaw No. 2040 being the "Juan de Fuca Land Use Bylaw, 1992" is hereby amended:                                                                                                                                          |                              |                                 |
|                | A. SCHEDULE B, MAP NO. 1 – EAST SOOKE ZONING MAP                                                                                                                                                                         |                              |                                 |
|                | (a) By deleting Lot 1, Section 128, Sooke District, Plan VIP58851 from the Rural (A) Zone, and<br>adding to the Rural Residential 6A (RR-6A) Zone, as shown on Plan No.1, attached to and<br>forming part of this bylaw. |                              |                                 |
| 2.             | This bylaw may be cited as "Juan de                                                                                                                                                                                      | Fuca Land Use Bylaw, 1992, A | Amendment Bylaw No. 135, 2018". |
| RE/            | AD A FIRST TIME THIS                                                                                                                                                                                                     | day of                       | , 2018.                         |
| RE/            | AD A SECOND TIME THIS                                                                                                                                                                                                    | day of                       | , 2018.                         |
| RE/            | AD A THIRD TIME THIS                                                                                                                                                                                                     | day of                       | , 2018.                         |
| AD(            | OPTED THIS                                                                                                                                                                                                               | day of                       | , 2018.                         |

## Plan No. 1 of Bylaw 4257, an amendment to Bylaw No. 2040

Lot 1, Section 128, Sooke District, Plan VIP58851 shown on this plan attached to and forming part of this bylaw.