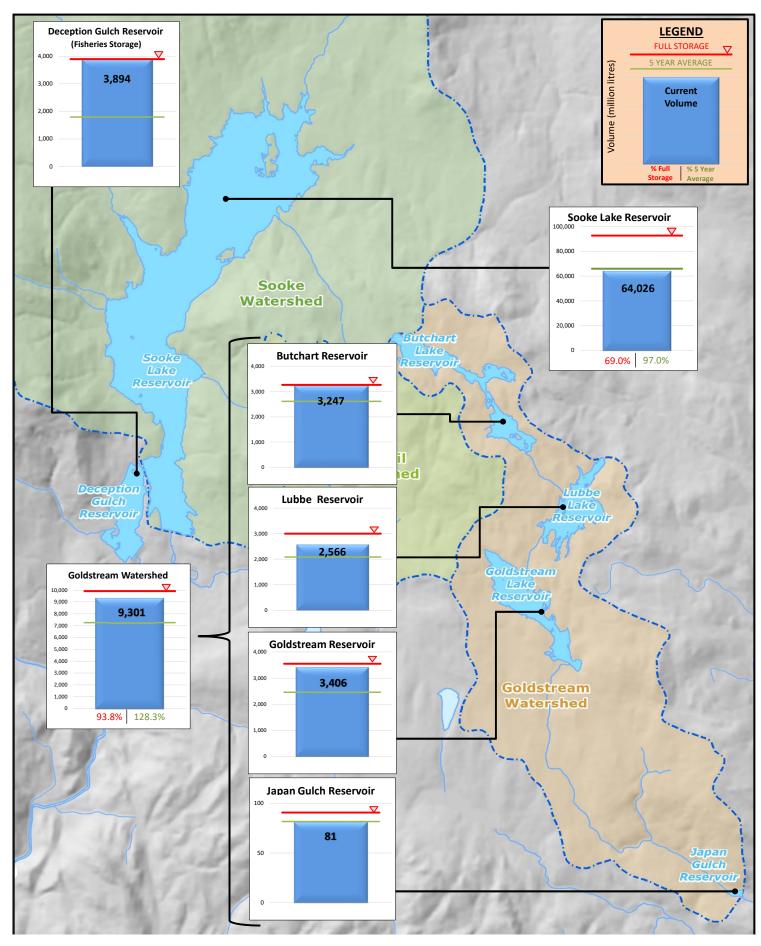

#### 1. Useable Volume in Storage:

| Reservoir                                                                                                                      | November 30<br>5 Year Ave          |                                                                                                                                                                                                                                                                                                                                                                                                                                                                                                                                                                                                                                                                                                                                                                                                                                                                                                                                                                                                                                                                                                                                                                                                                                                                                                                                                                                                                                                                                                                                                                                                                                                                                                                                                                                                                                                                                                                                                                                                                                                                                                                                | November 30/23 |                            | November 10/24                               |                                           | % Existing<br>Full Storage      |                      |
|--------------------------------------------------------------------------------------------------------------------------------|------------------------------------|--------------------------------------------------------------------------------------------------------------------------------------------------------------------------------------------------------------------------------------------------------------------------------------------------------------------------------------------------------------------------------------------------------------------------------------------------------------------------------------------------------------------------------------------------------------------------------------------------------------------------------------------------------------------------------------------------------------------------------------------------------------------------------------------------------------------------------------------------------------------------------------------------------------------------------------------------------------------------------------------------------------------------------------------------------------------------------------------------------------------------------------------------------------------------------------------------------------------------------------------------------------------------------------------------------------------------------------------------------------------------------------------------------------------------------------------------------------------------------------------------------------------------------------------------------------------------------------------------------------------------------------------------------------------------------------------------------------------------------------------------------------------------------------------------------------------------------------------------------------------------------------------------------------------------------------------------------------------------------------------------------------------------------------------------------------------------------------------------------------------------------|----------------|----------------------------|----------------------------------------------|-------------------------------------------|---------------------------------|----------------------|
|                                                                                                                                | ML                                 | MIG                                                                                                                                                                                                                                                                                                                                                                                                                                                                                                                                                                                                                                                                                                                                                                                                                                                                                                                                                                                                                                                                                                                                                                                                                                                                                                                                                                                                                                                                                                                                                                                                                                                                                                                                                                                                                                                                                                                                                                                                                                                                                                                            | ML             | MIG                        | ML                                           | MIG                                       |                                 |                      |
| Sooke                                                                                                                          | 72,975                             | 16,055                                                                                                                                                                                                                                                                                                                                                                                                                                                                                                                                                                                                                                                                                                                                                                                                                                                                                                                                                                                                                                                                                                                                                                                                                                                                                                                                                                                                                                                                                                                                                                                                                                                                                                                                                                                                                                                                                                                                                                                                                                                                                                                         | 65,479         | 14,405                     | 64,026                                       | 14,086                                    | 69.0%                           |                      |
| Goldstream                                                                                                                     | 7,732                              | 1,701                                                                                                                                                                                                                                                                                                                                                                                                                                                                                                                                                                                                                                                                                                                                                                                                                                                                                                                                                                                                                                                                                                                                                                                                                                                                                                                                                                                                                                                                                                                                                                                                                                                                                                                                                                                                                                                                                                                                                                                                                                                                                                                          | 7,835          | 1,724                      | 9,301                                        | 2,046                                     | 93.8%                           |                      |
| Total                                                                                                                          | 80,707                             | 17,755                                                                                                                                                                                                                                                                                                                                                                                                                                                                                                                                                                                                                                                                                                                                                                                                                                                                                                                                                                                                                                                                                                                                                                                                                                                                                                                                                                                                                                                                                                                                                                                                                                                                                                                                                                                                                                                                                                                                                                                                                                                                                                                         | 73,314         | 16,129                     | 73,327                                       | 16,132                                    | 71.4%                           |                      |
| 2. Average Daily Demand:<br>For the month of November<br>For week ending November 10, 2024<br>Max. day November 2024, to date: |                                    |                                                                                                                                                                                                                                                                                                                                                                                                                                                                                                                                                                                                                                                                                                                                                                                                                                                                                                                                                                                                                                                                                                                                                                                                                                                                                                                                                                                                                                                                                                                                                                                                                                                                                                                                                                                                                                                                                                                                                                                                                                                                                                                                |                |                            | 106.3<br>105.6<br>109.7                      | MLD                                       | 23.23                           | MIGD<br>MIGD<br>MIGD |
| -                                                                                                                              | <b>5 Year Daily</b><br>Average (20 | <b>Demand for</b><br>19 - 2023)                                                                                                                                                                                                                                                                                                                                                                                                                                                                                                                                                                                                                                                                                                                                                                                                                                                                                                                                                                                                                                                                                                                                                                                                                                                                                                                                                                                                                                                                                                                                                                                                                                                                                                                                                                                                                                                                                                                                                                                                                                                                                                | November       | <sup>1</sup> MLD = Million | -                                            | MLD <sup>1</sup><br><sup>2</sup> MIGD = M | 22.46<br>illion Imperial Gallor | MIGD <sup>2</sup>    |
| <b>4. Rainfall November:</b><br>Average (1914 - 2023):<br>Actual Rainfall to Date                                              |                                    |                                                                                                                                                                                                                                                                                                                                                                                                                                                                                                                                                                                                                                                                                                                                                                                                                                                                                                                                                                                                                                                                                                                                                                                                                                                                                                                                                                                                                                                                                                                                                                                                                                                                                                                                                                                                                                                                                                                                                                                                                                                                                                                                |                |                            | 261.8 mm<br>67.7 mm (26% of monthly average) |                                           |                                 |                      |
| 5. Rainfall: Sep 1- Nov 10<br>Average (1914 - 2023):<br>2023/2024                                                              |                                    |                                                                                                                                                                                                                                                                                                                                                                                                                                                                                                                                                                                                                                                                                                                                                                                                                                                                                                                                                                                                                                                                                                                                                                                                                                                                                                                                                                                                                                                                                                                                                                                                                                                                                                                                                                                                                                                                                                                                                                                                                                                                                                                                |                |                            | 311.8<br>382.2                               | mm<br>mm (123%                            | of average)                     |                      |
| 6. Water Co                                                                                                                    | To avoid pos                       | Action Requissible leaks the structure of the second s | nis spring, no |                            |                                              | /our sprinkle                             | r system.                       |                      |

## Useable Reservoir Volumes in Storage for November 10, 2024