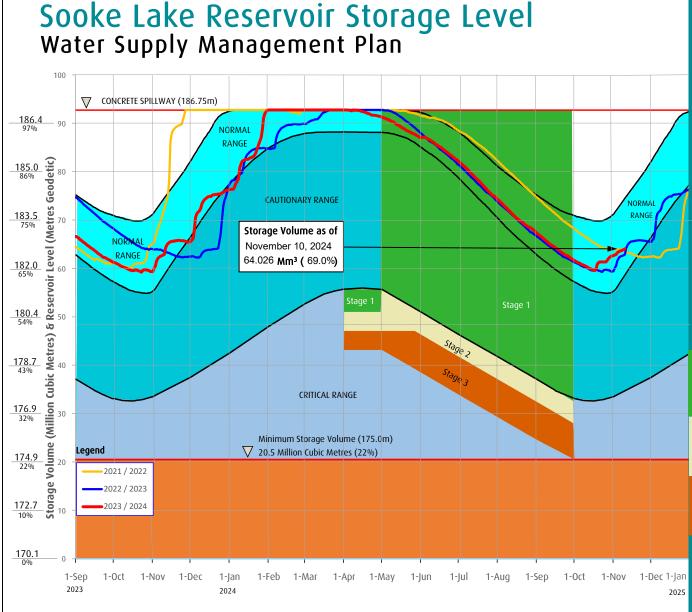

#### How are water restriction stages determined?

Several factors are considered when determining water use restriction stages, including,

- 1. Time of year and typical seasonal water demand trends;
- 2. Precipitation and temperature conditions and forecasts;

3. Storage levels and storage volumes of water reservoirs (Sooke Lake

- Reservoir and the Goldstream Reservoirs) and draw down rates;
- 4. Stream flows and inflows into Sooke Lake Reservoir;

5. Water usage, recent consumption and trends; and customer compliance with restriction;

6. Water supply system performance.

The Regional Water Supply Commission will consider the above factors in making a determination to implement stage 2 or 3 restrictions, under the Water Conservation Bylaw.

Stage 1 is normally initiated every year from May 1 to September 30 to manage outdoor use during the summer months. During this time, lawn watering is permitted twice a week at different times for even and odd numbered addresses.

Stage 2 Is initiated when it is determined that there is an acute water supply shortage. During this time, lawn water is permitted once a week at different times for even and odd numbered addresses.

Stage 3 Is initiated when it is determined that there is a severe water supply shortage. During this time, lawn watering is not permitted. Other outdoor water use activities are restricted as well.