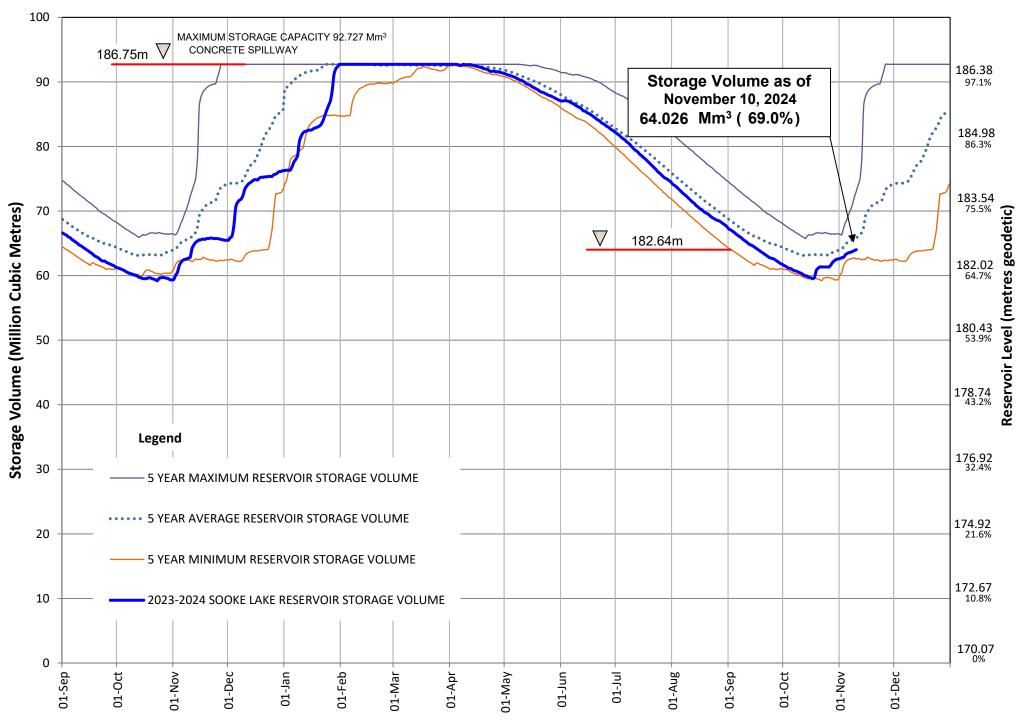

#### 1. Useable Volume in Storage:

| Reservoir                                                                                                                      | November 30<br>5 Year Ave          |                                                                                                                                                                                                                                                                                                                                                                                                                                                                                                                                                                                                                                                                                                                                                                                                                                                                                                                                                                                                                                                                                                                                                                                                                                                                                                                                                                                                                                                                                                                                                                                                                                                                                                                                                                                                                                                                                                                                                                                                                                                                                                                                | November 30/23 |                            | November 10/24                               |                                           | % Existing<br>Full Storage      |                      |
|--------------------------------------------------------------------------------------------------------------------------------|------------------------------------|--------------------------------------------------------------------------------------------------------------------------------------------------------------------------------------------------------------------------------------------------------------------------------------------------------------------------------------------------------------------------------------------------------------------------------------------------------------------------------------------------------------------------------------------------------------------------------------------------------------------------------------------------------------------------------------------------------------------------------------------------------------------------------------------------------------------------------------------------------------------------------------------------------------------------------------------------------------------------------------------------------------------------------------------------------------------------------------------------------------------------------------------------------------------------------------------------------------------------------------------------------------------------------------------------------------------------------------------------------------------------------------------------------------------------------------------------------------------------------------------------------------------------------------------------------------------------------------------------------------------------------------------------------------------------------------------------------------------------------------------------------------------------------------------------------------------------------------------------------------------------------------------------------------------------------------------------------------------------------------------------------------------------------------------------------------------------------------------------------------------------------|----------------|----------------------------|----------------------------------------------|-------------------------------------------|---------------------------------|----------------------|
|                                                                                                                                | ML                                 | MIG                                                                                                                                                                                                                                                                                                                                                                                                                                                                                                                                                                                                                                                                                                                                                                                                                                                                                                                                                                                                                                                                                                                                                                                                                                                                                                                                                                                                                                                                                                                                                                                                                                                                                                                                                                                                                                                                                                                                                                                                                                                                                                                            | ML             | MIG                        | ML                                           | MIG                                       |                                 |                      |
| Sooke                                                                                                                          | 72,975                             | 16,055                                                                                                                                                                                                                                                                                                                                                                                                                                                                                                                                                                                                                                                                                                                                                                                                                                                                                                                                                                                                                                                                                                                                                                                                                                                                                                                                                                                                                                                                                                                                                                                                                                                                                                                                                                                                                                                                                                                                                                                                                                                                                                                         | 65,479         | 14,405                     | 64,026                                       | 14,086                                    | 69.0%                           |                      |
| Goldstream                                                                                                                     | 7,732                              | 1,701                                                                                                                                                                                                                                                                                                                                                                                                                                                                                                                                                                                                                                                                                                                                                                                                                                                                                                                                                                                                                                                                                                                                                                                                                                                                                                                                                                                                                                                                                                                                                                                                                                                                                                                                                                                                                                                                                                                                                                                                                                                                                                                          | 7,835          | 1,724                      | 9,301                                        | 2,046                                     | 93.8%                           |                      |
| Total                                                                                                                          | 80,707                             | 17,755                                                                                                                                                                                                                                                                                                                                                                                                                                                                                                                                                                                                                                                                                                                                                                                                                                                                                                                                                                                                                                                                                                                                                                                                                                                                                                                                                                                                                                                                                                                                                                                                                                                                                                                                                                                                                                                                                                                                                                                                                                                                                                                         | 73,314         | 16,129                     | 73,327                                       | 16,132                                    | 71.4%                           |                      |
| 2. Average Daily Demand:<br>For the month of November<br>For week ending November 10, 2024<br>Max. day November 2024, to date: |                                    |                                                                                                                                                                                                                                                                                                                                                                                                                                                                                                                                                                                                                                                                                                                                                                                                                                                                                                                                                                                                                                                                                                                                                                                                                                                                                                                                                                                                                                                                                                                                                                                                                                                                                                                                                                                                                                                                                                                                                                                                                                                                                                                                |                |                            | 106.3<br>105.6<br>109.7                      | MLD                                       | 23.23                           | MIGD<br>MIGD<br>MIGD |
| -                                                                                                                              | <b>5 Year Daily</b><br>Average (20 | <b>Demand for</b><br>19 - 2023)                                                                                                                                                                                                                                                                                                                                                                                                                                                                                                                                                                                                                                                                                                                                                                                                                                                                                                                                                                                                                                                                                                                                                                                                                                                                                                                                                                                                                                                                                                                                                                                                                                                                                                                                                                                                                                                                                                                                                                                                                                                                                                | November       | <sup>1</sup> MLD = Million | -                                            | MLD <sup>1</sup><br><sup>2</sup> MIGD = M | 22.46<br>illion Imperial Gallor | MIGD <sup>2</sup>    |
| <b>4. Rainfall November:</b><br>Average (1914 - 2023):<br>Actual Rainfall to Date                                              |                                    |                                                                                                                                                                                                                                                                                                                                                                                                                                                                                                                                                                                                                                                                                                                                                                                                                                                                                                                                                                                                                                                                                                                                                                                                                                                                                                                                                                                                                                                                                                                                                                                                                                                                                                                                                                                                                                                                                                                                                                                                                                                                                                                                |                |                            | 261.8 mm<br>67.7 mm (26% of monthly average) |                                           |                                 |                      |
| 5. Rainfall: Sep 1- Nov 10<br>Average (1914 - 2023):<br>2023/2024                                                              |                                    |                                                                                                                                                                                                                                                                                                                                                                                                                                                                                                                                                                                                                                                                                                                                                                                                                                                                                                                                                                                                                                                                                                                                                                                                                                                                                                                                                                                                                                                                                                                                                                                                                                                                                                                                                                                                                                                                                                                                                                                                                                                                                                                                |                |                            | 311.8<br>382.2                               | mm<br>mm (123%                            | of average)                     |                      |
| 6. Water Co                                                                                                                    | To avoid pos                       | Action Requissible leaks the structure of the second s | nis spring, no |                            |                                              | /our sprinkle                             | r system.                       |                      |

0.00 Billion Imperial Gallons 0.00 Billion Litres

Water spilled at Sooke Reservoir to date (since Sept. 1) =

SOOKE LAKE RESERVOIR STORAGE SUMMARY 2023 / 2024