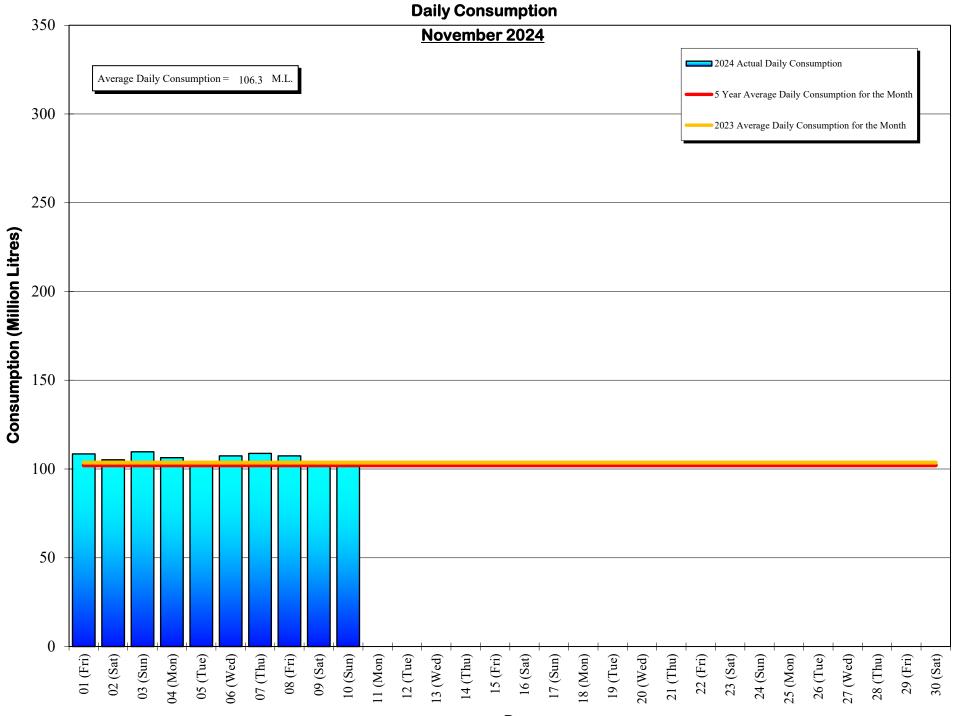

## Daily Consumptions: - November 2024

| Date     | Total Consumption |       | Air Temperature @<br>Japan Gulch |                    | Weather Conditions | Precipitati                 | Precipitation @ Sooke Res.: 12:00am to |                                        |               |
|----------|-------------------|-------|----------------------------------|--------------------|--------------------|-----------------------------|----------------------------------------|----------------------------------------|---------------|
|          | (ML) <sup>1</sup> |       | (MIG) <sup>2.</sup>              | Japan<br>High (°C) | Low (°C)           |                             | Rainfall (mm)                          | 12:00am<br>Snowfall <sup>3.</sup> (mm) | Total Precip. |
| 01 (Fri) | 108.5             |       | 23.9                             | 9                  | 7                  | Cloudy / Showers            | 11.4                                   | 0.0                                    | 11.4          |
| 02 (Sat) | 105.2             |       | 23.1                             | 9                  | 7                  | Cloudy / Showers            | 1.5                                    | 0.0                                    | 1.5           |
| 03 (Sun) | 109.7             | <=Max | 24.1                             | 10                 | 6                  | Cloudy                      | 0.0                                    | 0.0                                    | 0.0           |
| 04 (Mon) | 106.4             |       | 23.4                             | 11                 | 5                  | Cloudy / Rain               | 23.6                                   | 0.0                                    | 23.6          |
| 05 (Tue) | 104.2             |       | 22.9                             | 9                  | 5                  | Cloudy / P. Sunny           | 0.0                                    | 0.0                                    | 0.0           |
| 06 (Wed) | 107.4             |       | 23.6                             | 10                 | 5                  | Cloudy                      | 0.0                                    | 0.0                                    | 0.0           |
| 07 (Thu) | 108.8             |       | 23.9                             | 12                 | 5                  | Sunny / P. Cloudy           | 0.0                                    | 0.0                                    | 0.0           |
| 08 (Fri) | 107.4             |       | 23.6                             | 10                 | 5                  | Cloudy / P. Sunny / Showers | 3.8                                    | 0.0                                    | 3.8           |
| 09 (Sat) | 102.2             | <=Min | 22.5                             | 9                  | 9                  | Cloudy / Showers            | 13.7                                   | 0.0                                    | 13.7          |
| 10 (Sun) | 103.0             |       | 22.7                             | 10                 | 8                  | Cloudy / Showers            | 13.7                                   | 0.0                                    | 13.7          |
| 11 (Mon) |                   |       |                                  |                    |                    |                             |                                        |                                        |               |
| 12 (Tue) |                   |       |                                  |                    |                    |                             |                                        |                                        |               |
| 13 (Wed) |                   |       |                                  |                    |                    |                             |                                        |                                        |               |
| 14 (Thu) |                   |       |                                  |                    |                    |                             |                                        |                                        |               |
| 15 (Fri) |                   |       |                                  |                    |                    |                             |                                        |                                        |               |
| 16 (Sat) |                   |       |                                  |                    |                    |                             |                                        |                                        |               |
| 17 (Sun) |                   |       |                                  |                    |                    |                             |                                        |                                        |               |
| 18 (Mon) |                   |       |                                  |                    |                    |                             |                                        |                                        |               |
| 19 (Tue) |                   |       |                                  |                    |                    |                             |                                        |                                        |               |
| 20 (Wed) |                   |       |                                  |                    |                    |                             |                                        |                                        |               |
| 21 (Thu) |                   |       |                                  |                    |                    |                             |                                        |                                        |               |
| 22 (Fri) |                   |       |                                  |                    |                    |                             |                                        |                                        |               |
| 23 (Sat) |                   |       |                                  |                    |                    |                             |                                        |                                        |               |
| 24 (Sun) |                   |       |                                  |                    |                    |                             |                                        |                                        |               |
| 25 (Mon) |                   |       |                                  |                    |                    |                             |                                        |                                        |               |
| 26 (Tue) |                   |       |                                  |                    |                    |                             |                                        |                                        |               |
| 27 (Wed) |                   |       |                                  |                    |                    |                             |                                        |                                        |               |
| 28 (Thu) |                   |       |                                  |                    |                    |                             |                                        |                                        |               |
| 29 (Fri) |                   |       |                                  |                    |                    |                             |                                        |                                        |               |
| 30 (Sat) |                   |       |                                  |                    |                    |                             |                                        |                                        |               |
| TOTAL    | 1062.8            | ML    | 233.81 MIG                       |                    |                    |                             | 67.7                                   | 0                                      | 67.7          |
| MAX      | 109.7             |       | 24.13                            | 12                 | 9                  |                             | 23.6                                   | 0                                      | 23.6          |
| AVG      | 106.3             |       | 23.38                            | 9.9                | 6.2                |                             | 6.8                                    | 0                                      | 6.8           |
| MIN      | 102.2             |       | 22.49                            | 9                  | 5                  |                             | 0.0                                    | 0                                      | 0.0           |