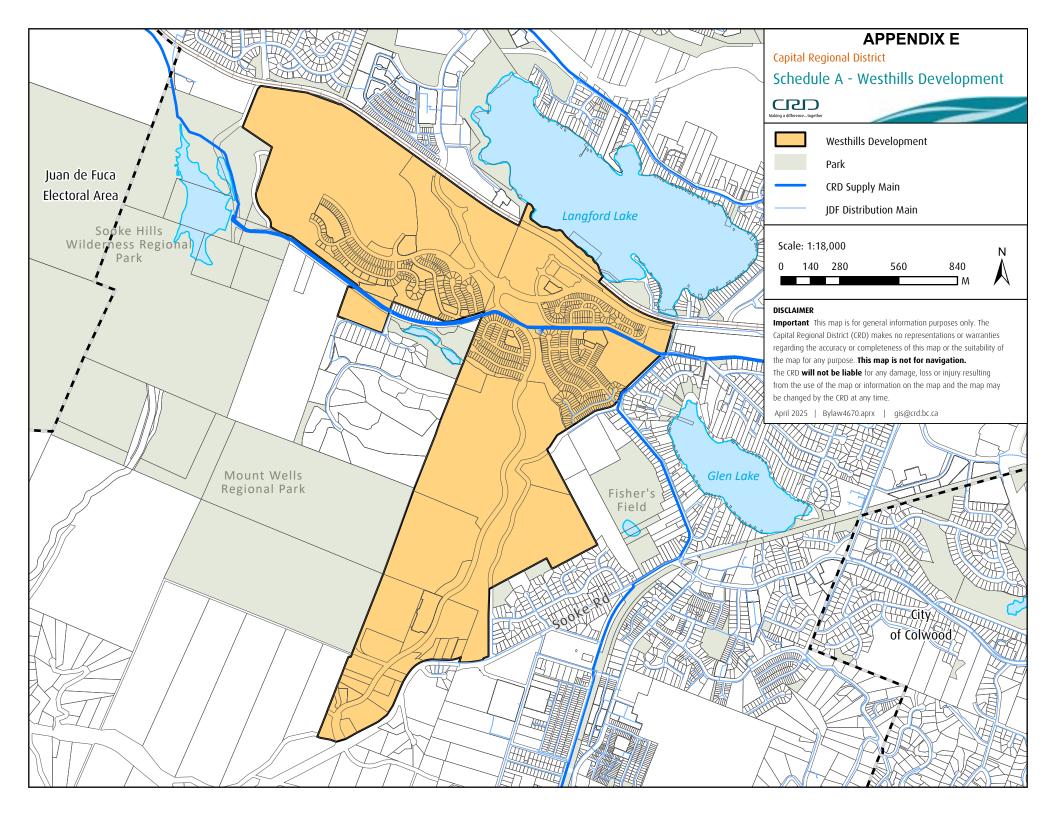

5. The service area map contained in Schedule "A" is replaced with the Schedule "A" map attached to this Amending Agreement.

**IN WITNESS WHEREOF** the Amending Agreement has been executed and delivered by the parties as of the day and year first above written.