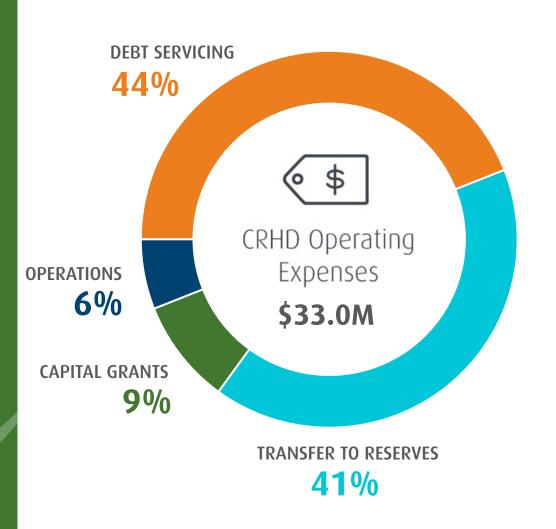

## 2025 Operating Budget

#### WHERE THE MONEY GOES

| 2024    | 2025    |
|---------|---------|
| 26.5    | 26.5    |
| 7.1     | 6.5     |
| \$33.6M | \$33.0M |
|         |         |
| 17.5    | 14.4    |
| 3.0     | 3.0     |
| 13.1    | 15.6    |
| \$33.6M | \$33.0M |