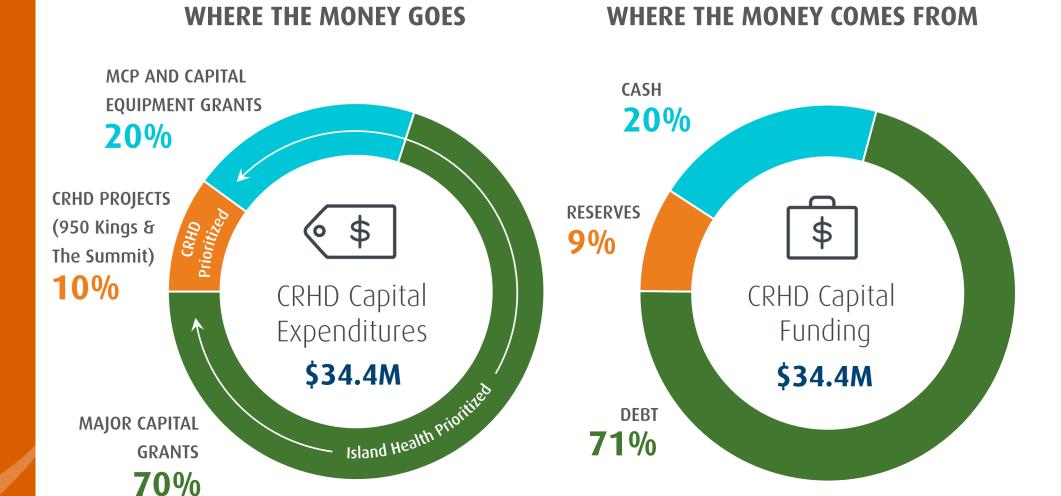

ent reserve



Change %

| Requisition            |
|------------------------|
| Other Revenue          |
| Total                  |
|                        |
| Debt Servicing         |
| Grants                 |
| Operations & Transfers |
| Total                  |

| 2024    | 2025    |
|---------|---------|
| 26.5    | 26.5    |
| 7.1     | 6.5     |
| \$33.6M | \$33.0M |
|         |         |
| 17.5    | 14.4    |
| 3.0     | 3.0     |
| 13.1    | 15.6    |
| \$33.6M | \$33.0M |

| -     | -       |
|-------|---------|
| (0.6) | (8.5%)  |
| (0.6) | (1.8%)  |
|       |         |
| (3.1) | (17.7%) |
| -     | -       |
| 2.5   | 19.1%   |
| 0.6   | (1.8%)  |

Change \$



## 2025 Operating Budget

#### WHERE THE MONEY GOES

#### WHERE THE MONEY COMES FROM







## 2025 Capital Budget





## Island Health 10-Year Capital Plan

#### **COMPARISON OF ANNUAL ISLAND HEALTH 10-YEAR CAPITAL PLANS**





### CRHD 10-Year Forecast

#### CRHD COST SHARE | 10-YEAR CAPITAL PLAN







## Thank you