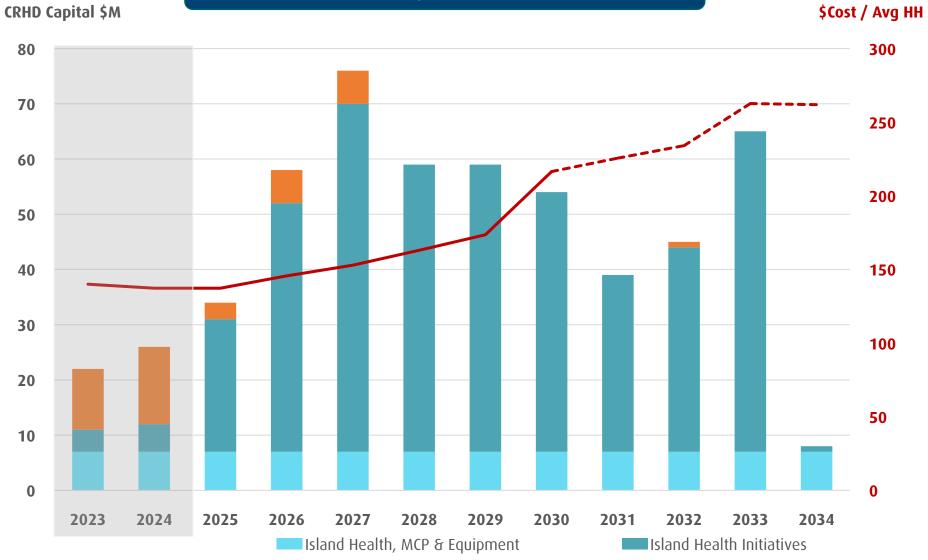

| Grants                 |
| Operations & Transfers |
| Total                  |

| 2024    | 2025    |
|---------|---------|
| 26.5    | 26.5    |
| 7.1     | 6.5     |
| \$33.6M | \$33.0M |
|         |         |
| 17.5    | 14.4    |
| 3.0     | 3.0     |
| 13.1    | 15.6    |
| \$33.6M | \$33.0M |

| -     | -       |
|-------|---------|
| (0.6) | (8.5%)  |
| (0.6) | (1.8%)  |
|       |         |
| (3.1) | (17.7%) |
| -     | -       |
| 2.5   | 19.1%   |
| 0.6   | (1.8%)  |

Change \$



## 2025 Operating Budget

#### WHERE THE MONEY GOES

#### WHERE THE MONEY COMES FROM







## 2025 Capital Budget





## Island Health 10-Year Capital Plan

#### **COMPARISON OF ANNUAL ISLAND HEALTH 10-YEAR CAPITAL PLANS**





### CRHD 10-Year Forecast

#### CRHD COST SHARE | 10-YEAR CAPITAL PLAN







## Thank you