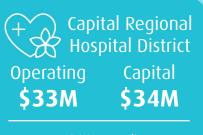

# 2025 Provisional Budget

Capital Regional Hospital District Wednesday October 30, 2024

| 2024    | 2025    |
|---------|---------|
| 26.5    | 26.5    |
| 7.1     | 6.5     |
| \$33.6M | \$33.0M |
|         |         |
| 17.5    | 14.4    |
| 3.0     | 3.0     |
| 13.1    | 15.6    |
| \$33.6M | \$33.0M |