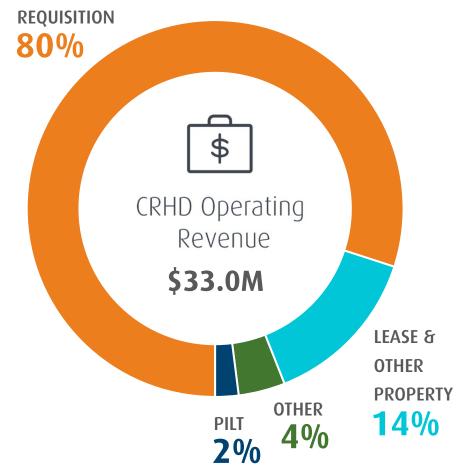

## 2025 Operating Budget

#### WHERE THE MONEY COMES FROM

| 2024    | 2025    |
|---------|---------|
| 26.5    | 26.5    |
| 7.1     | 6.5     |
| \$33.6M | \$33.0M |
|         |         |
| 17.5    | 14.4    |
| 3.0     | 3.0     |
| 13.1    | 15.6    |
| \$33.6M | \$33.0M |