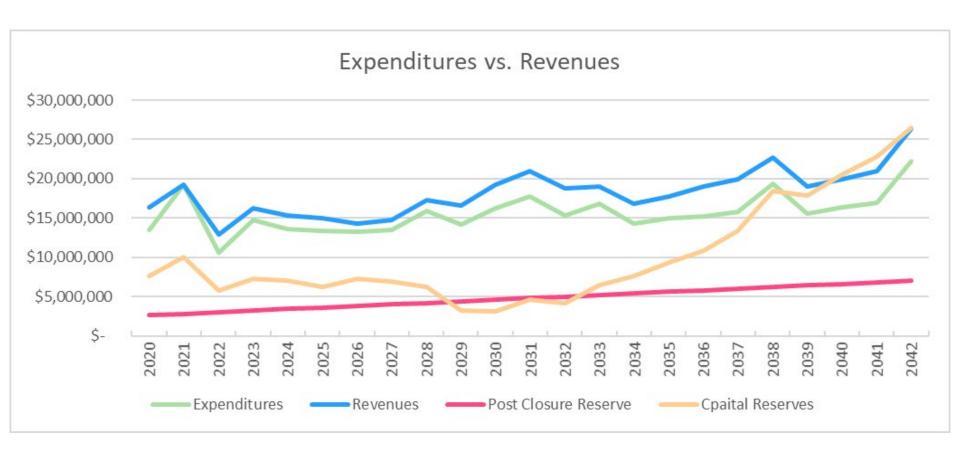

Waste Source Separation                         | 2020-22                |                        |
| Solid Waste Emergency/Disaster Response Plan              | 2023                   | N/A                    |
| Zero Waste Recycling                                      | 2020                   | 1%                     |
| New Program Diversion                                     |                        | 17%                    |
| Existing Diversion                                        |                        | 68%                    |
| Anticipated Diversion Through Federal/Provincial Programs |                        | 5%                     |
| Total                                                     |                        | 90%                    |

## How do we pay for it?



**Questions?** 

Thank you