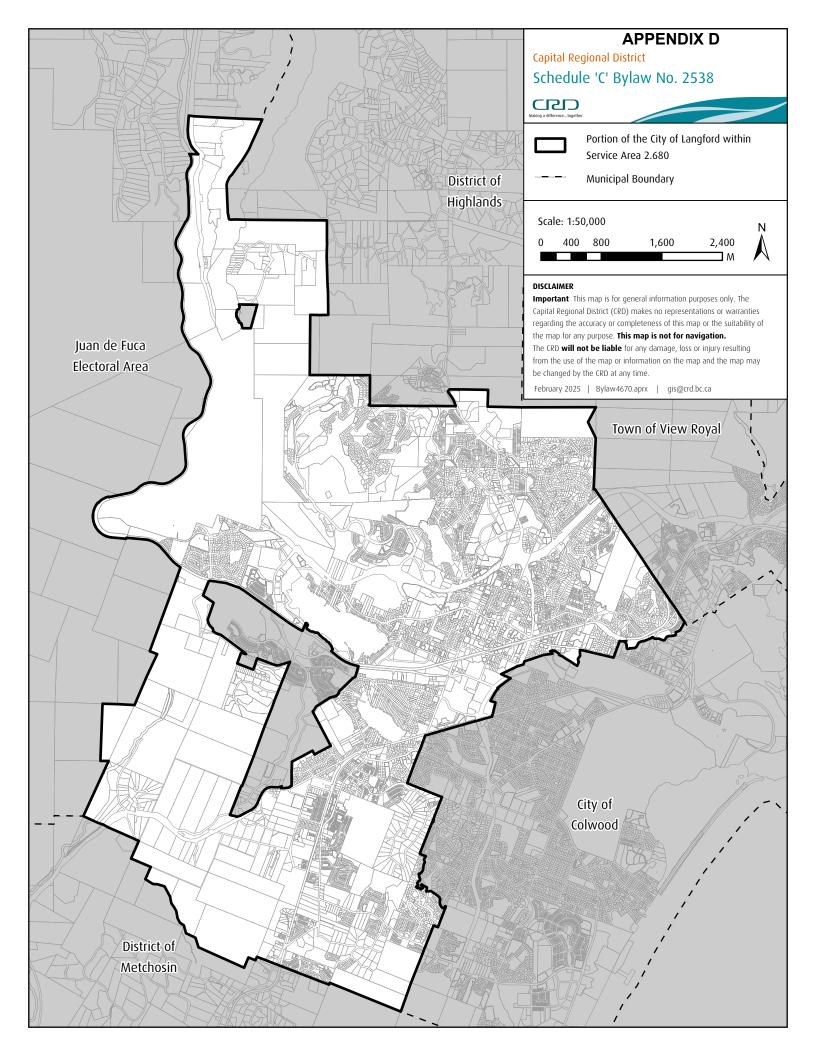

## CAPITAL REGIONAL DISTRICT BYLAW NO. 4670

| **                      | **********                                                                                                                                                                                                                                                                                                                            | *******                 | *****         | *****                                         | *****               |  |
|-------------------------|---------------------------------------------------------------------------------------------------------------------------------------------------------------------------------------------------------------------------------------------------------------------------------------------------------------------------------------|-------------------------|---------------|-----------------------------------------------|---------------------|--|
| ,                       | A BYLAW TO AMEND TH                                                                                                                                                                                                                                                                                                                   | IE JUAN DE FU           | CA WATE       | R SERVICE AREA (                              | BYLAW NO. 2538)     |  |
| **                      | ********                                                                                                                                                                                                                                                                                                                              | *******                 | ******        | ********                                      | *******             |  |
| W                       | HEREAS:                                                                                                                                                                                                                                                                                                                               |                         |               |                                               |                     |  |
| A.                      | A. Bylaw No. 2538, "Water Distribution Local Service Area Establishment Bylaw No. 1, 1997", establishes a Western Communities water distribution service, and the City of Langford and the CRD have a valid agreement where Langford sells bulk water to a Langford-controlled company to service certain properties in Langford; and |                         |               |                                               |                     |  |
| B.                      | The Board has obtained of the Local Governmen Hills Protection Act, and                                                                                                                                                                                                                                                               | t Act and section       | 1 3(6) of the | e Capital Region Wat                          | er Supply and Sooke |  |
|                         | <b>NOW THEREFORE</b> , the Capital Regional District Board in open meeting assembled hereby enacts as follows:                                                                                                                                                                                                                        |                         |               |                                               |                     |  |
| 1.                      | 1. Bylaw No. 2538, "Water Distribution Local Service Area Establishment Bylaw No. 1, 1997", is hereby amended by replacing Schedule 'C' in its entirely with the Schedule 'C' attached to this bylaw, removing the parcels listed in the table below from the water service area:                                                     |                         |               |                                               |                     |  |
|                         | Street Address                                                                                                                                                                                                                                                                                                                        | PID and Legal           | Description   | on                                            |                     |  |
|                         | 2941 Irwin Road                                                                                                                                                                                                                                                                                                                       |                         |               | Section 26 Goldstrear                         | n District Plan EPP |  |
|                         | 2940 Irwin Road                                                                                                                                                                                                                                                                                                                       |                         | 7) Section 2  | A (Being a Consolida<br>26 Goldstream Distric |                     |  |
|                         | 1289 Valemount Court                                                                                                                                                                                                                                                                                                                  | PID 025-020-62<br>72303 | 25 - Lot 3 S  | Section 87 Metchosin                          | District Plan VIP   |  |
|                         | 1277 Valemount Court                                                                                                                                                                                                                                                                                                                  | PID 025-020-6<br>72303  | 17 - Lot 2 S  | Section 87 Metchosin                          | District Plan VIP   |  |
|                         | 1265 Valemount Court                                                                                                                                                                                                                                                                                                                  | PID 025-020-58<br>72303 | 87 - Lot 1 S  | Section 87 Metchosin                          | District Plan VIP   |  |
|                         | 1253 Valemount Court                                                                                                                                                                                                                                                                                                                  | PID 024-841-20<br>71289 | 69 - Lot A    | Section 87 Metchosin                          | District Plan VIP   |  |
| 2.                      | 2. This bylaw may be cited for all purposes as "Water Distribution Local Service Area Establishment Bylaw No. 1, 1997, Amendment Bylaw No. 6, 2025".                                                                                                                                                                                  |                         |               |                                               |                     |  |
| RI                      | EAD A FIRST TIME THIS                                                                                                                                                                                                                                                                                                                 |                         | th            | day of                                        | 20                  |  |
| READ A SECOND TIME THIS |                                                                                                                                                                                                                                                                                                                                       |                         | th            | day of                                        | 20                  |  |