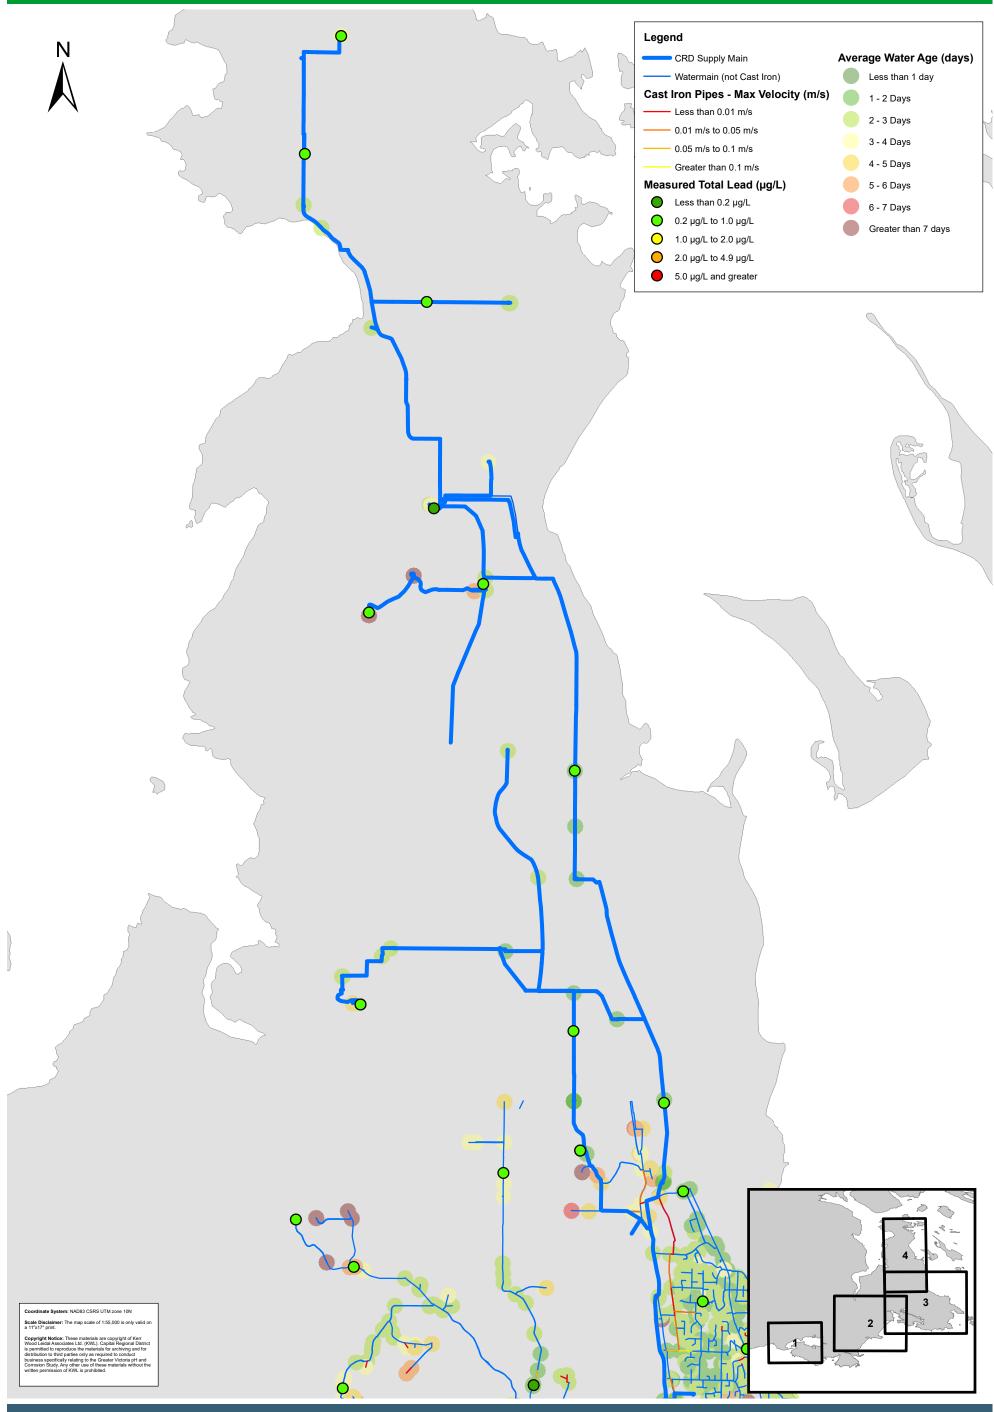

## **Capital Regional District** KERR WOOD LEIDAL consulting engineers Greater Victoria pH and Corrosion Study Legend Average Water Age (days) CRD Supply Main Less than 1 day Watermain (not Cast Iron) Cast Iron Pipes - Max Velocity (m/s) 1 - 2 Days Less than 0.01 m/s 2 - 3 Days 0.01 m/s to 0.05 m/s 3 - 4 Days 0.05 m/s to 0.1 m/s 4 - 5 Days Greater than 0.1 m/s Measured Total Lead (µg/L) 5 - 6 Days Less than 0.2 μg/L 6 - 7 Days O.2 μg/L to 1.0 μg/L Greater than 7 days $\circ$ 1.0 μg/L to 2.0 μg/L 2.0 μg/L to 4.9 μg/L 5.0 μg/L and greater