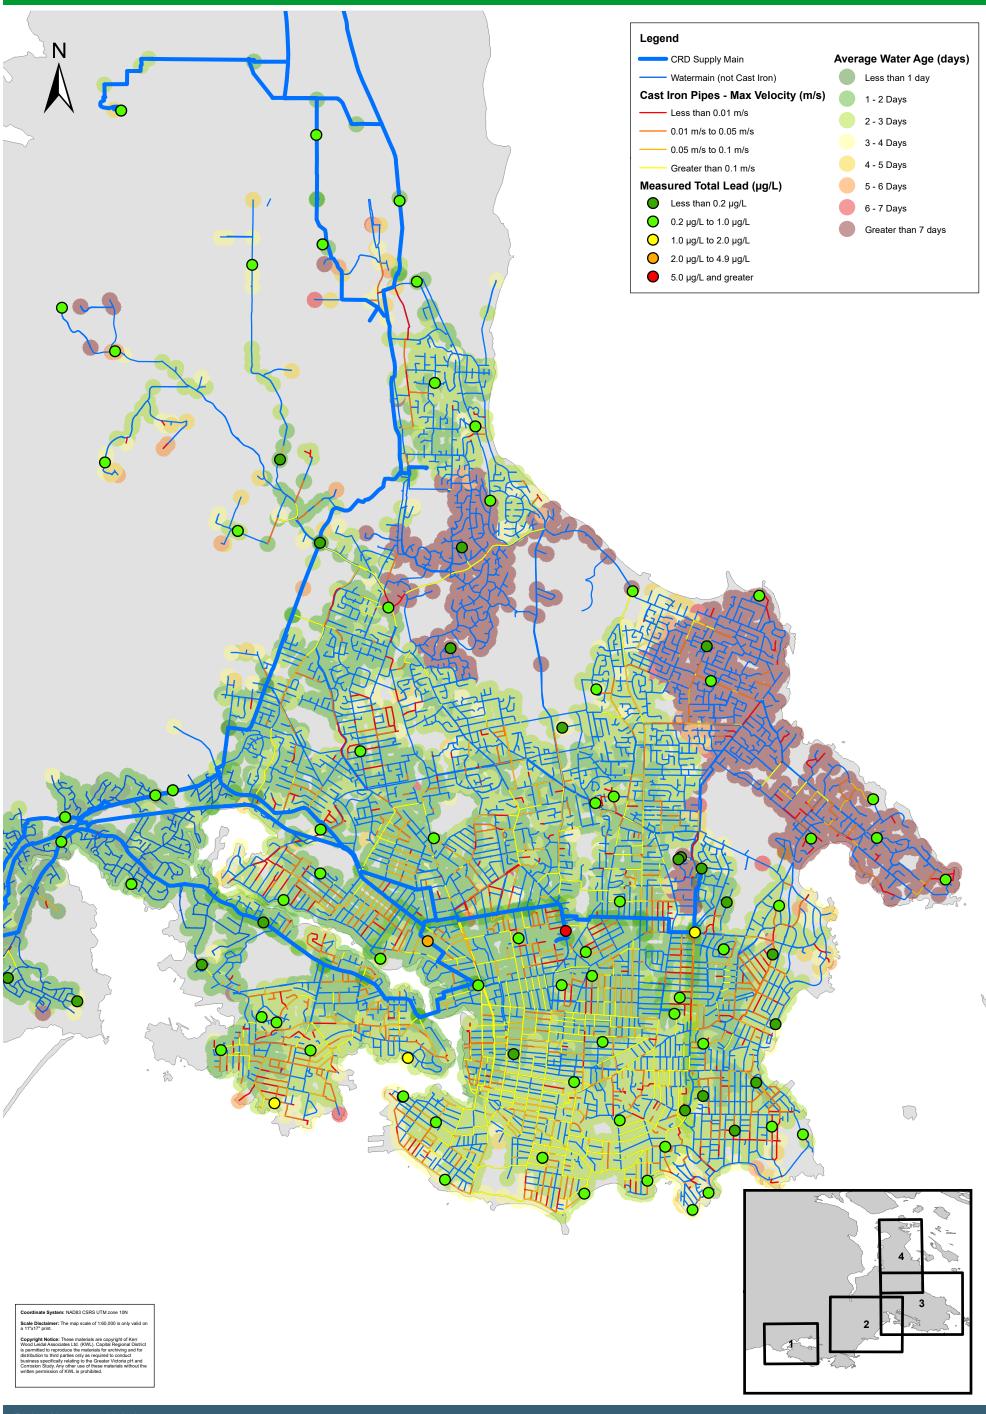

## **Capital Regional District** KERR WOOD LEIDAL consulting engineers Greater Victoria pH and Corrosion Study Legend Average Water Age (days) CRD Supply Main Less than 1 day Watermain (not Cast Iron) Cast Iron Pipes - Max Velocity (m/s) 1 - 2 Days Less than 0.01 m/s 2 - 3 Days 0.01 m/s to 0.05 m/s 3 - 4 Days 0.05 m/s to 0.1 m/s 4 - 5 Days Greater than 0.1 m/s Measured Total Lead (µg/L) 5 - 6 Days Less than 0.2 μg/L 6 - 7 Days O.2 μg/L to 1.0 μg/L Greater than 7 days $\circ$ 1.0 μg/L to 2.0 μg/L 2.0 μg/L to 4.9 μg/L 5.0 μg/L and greater