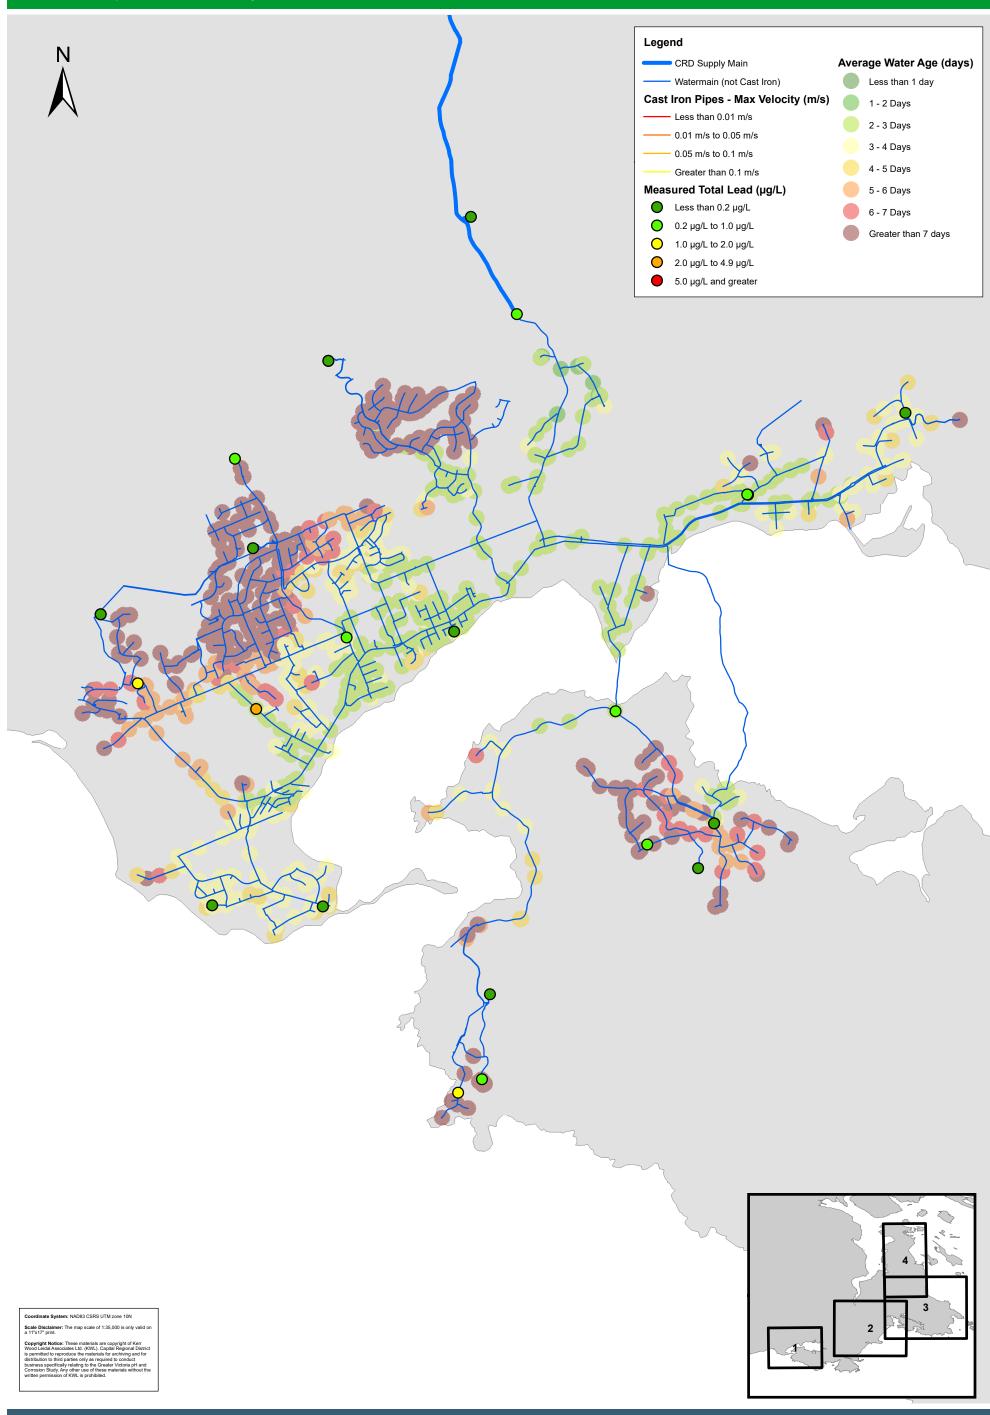

## **Capital Regional District** KERR WOOD LEIDAL consulting engineers Greater Victoria pH and Corrosion Study Legend Average Water Age (days) CRD Supply Main Less than 1 day Watermain (not Cast Iron) Cast Iron Pipes - Max Velocity (m/s) 1 - 2 Days Less than 0.01 m/s 2 - 3 Days 0.01 m/s to 0.05 m/s 3 - 4 Days 0.05 m/s to 0.1 m/s 4 - 5 Days Greater than 0.1 m/s Measured Total Lead (µg/L) 5 - 6 Days Less than 0.2 μg/L 6 - 7 Days O.2 μg/L to 1.0 μg/L Greater than 7 days $\circ$ 1.0 μg/L to 2.0 μg/L 2.0 μg/L to 4.9 μg/L 5.0 μg/L and greater